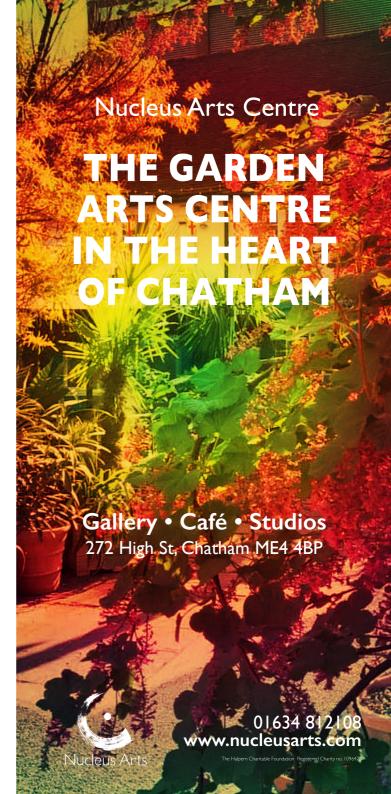

#### MEDWAY ART BOX

15A/17 High Street,

Rochester ME1 1PY
Red BT Telephone Box Between Nucleus Arts
Conservancy Building and the Guildhall Museum

Sat 1st - Sun 10th

Locked but viewable 24/7 for the duration of Medway Open Studios

Medway Art Box is tiny art gallery in a telephone kiosk on Rochester High Street, owned by Nucleus Arts through BT's Adopt-a-Box scheme. To celebrate MOSAF, a featured artist or collective will takeover Medway Art Box for the duration of the festival.

#### © 01634 812108

□ vanessa.crew@nucleusarts.co.uk
 www.nucleusarts.com/medwayartbox

@MedwayArtBox

MedwayArtBox/

 ■ @MedwayArtBox

EYES fully accessible

**MAP 10** 