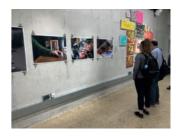

Artists from Kent Association for the Blind, Peer Arts & Deaf Peer Arts exhibit artworks inspired by their collaboration with NLHF Medieval Animals Heritage project & Rochester Cathedral. Exhibition closes 31st August. Entry on some days may be through the Engineers Door. Please check cathedral website for unscheduled closures www.rochestercathedral.org