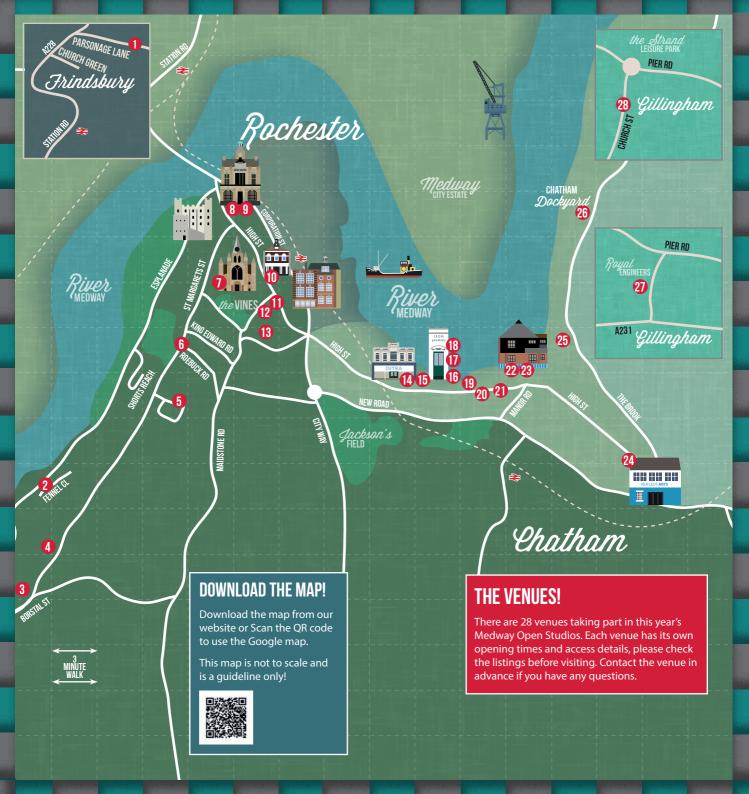

### JEWELLERY, MIXED MEDIA, TEXTILES, ASSEMBLAGE

CATRIONA FAULKNER
The Tack Room, Hulkes Lane, Rochester, ME1 1EE

Sat 1st 10:00 - 17:00, Sun 2nd 10:00 - 17:00, Wed 5th 14:00 - 21:00 Thu 6th 12:00 - 21:00, Fri 7th 11:00 - 16:00, Sat 8th 10:00 - 17:00, Sun 9th 10:00 - 17:00

Catriona's work investigates personal narratives of pain, ritual, religion and identity through the use of hand stitch and assemblage. This body of work probes and scrutinises the artist's lesbian identity, history and culture through the unravelling of Gilbert Baker's LGBTQ+ rainbow flag.