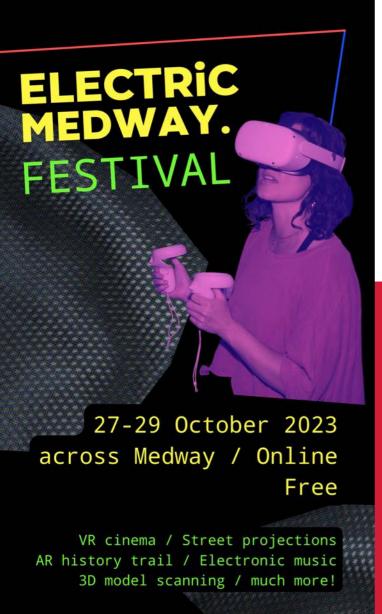

# MEDWAY OPEN STUDIOS

8 ARTS FESTIVAL SAT 1 — SUN 9 JULY 2023 MEDWAYOPENSTUDIOS.ORG

See website for full programme
Suitable for families
Booking required for some events

ELECTRIC MEDWAY. electricmedway.org